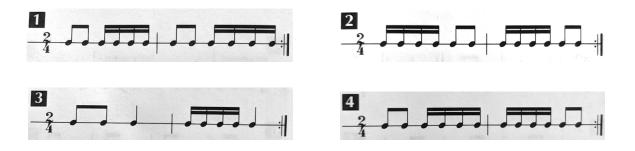

# **GRADE 9 BAND ASSESSMENT SEPTEMBER 2021**

#### STANDARD OF EXCELLENCE EXCELLERATOR

| INSTRUMENT    | EXERCISE         |
|---------------|------------------|
| FLUTE         | 88A              |
| B. CLARINET   | 31A & 31B        |
| TRUMPET       | 58               |
| HORN          | 23A & 23B        |
| TROMBONE      | 23B              |
| TUBA          | 39               |
| ELECTRIC BASS | 32               |
| SNARE DRUM    | 23A, 23B, 31, 42 |
| BELLS         | 23A & 23B        |

**Concert B-Flat Scale PLUS 3 NOTES** 

**Concert B-Flat Chromatic Scale PLUS 4 NOTES** 

## **RHYTHM (Clap and Count alound without repeats)**



#### MELODY

Choose a famous melody - Record the melody and submit.

You melody could be from a movie, tv show, anthem, cartoon - really anything!

### DUE DATE: SEPTEMBER 30 2021 at 11:59 PM

Can be submitted on the Google Classroom (MUST BE VIDEO NOT JUST AUDIO) OR In-person

| EX = Exemplary  | AP = Approaching |
|-----------------|------------------|
| PR = Proficient | BE = Beginning   |